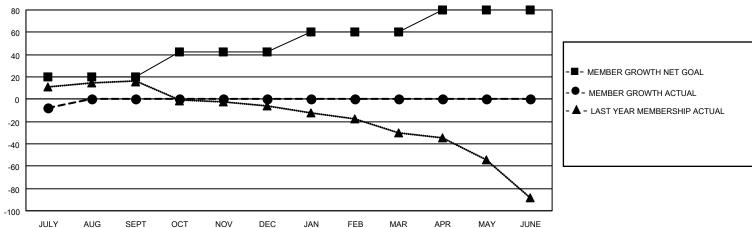

## **LOCATION NORTH CAROLINA**

District 31 L

| Clubs         |               |             |               | Members               |                        |                         |                                                    |  |
|---------------|---------------|-------------|---------------|-----------------------|------------------------|-------------------------|----------------------------------------------------|--|
|               | RESULTS FOR   | R 2020-2021 |               | RESULTS FOR 2020-2021 |                        |                         |                                                    |  |
| QUARTER       | NEW CLUB GOAL | NEW CLUBS   | DROPPED CLUBS | QUARTER MEM           | BER GROWTH NET<br>GOAL | MEMBER GROWTH<br>ACTUAL | DROPPED<br>MEMBERS ACTUAL<br>(including transfers) |  |
| JULY/AUG/SEPT | 0             | 0           | 1             | JULY/AUG/SEPT         | 20                     | 1                       | 9                                                  |  |
| OCT/NOV/DEC   | 1             | 0           | 0             | OCT/NOV/DEC           | 22                     | 0                       | 0                                                  |  |
| JAN/FEB/MAR   | 0             | 0           | 0             | JAN/FEB/MAR           | 18                     | 0                       | 0                                                  |  |
| APR/MAY/JUNE  | 1             | 0           | 0             | APR/MAY/JUNE          | 20                     | 0                       | 0                                                  |  |